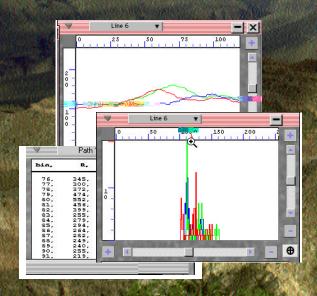

3. Open as many windows as needed to view measurement data in different formats.

\$ 129.