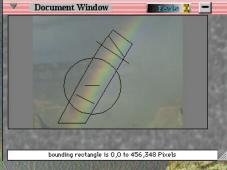

 Draw freehand inside the filter or import a path. The path becomes your editable measurement ruler.

 Select the path to measure Line Profile, Histograms, Distance, Angle and more ... along, under or within the path.