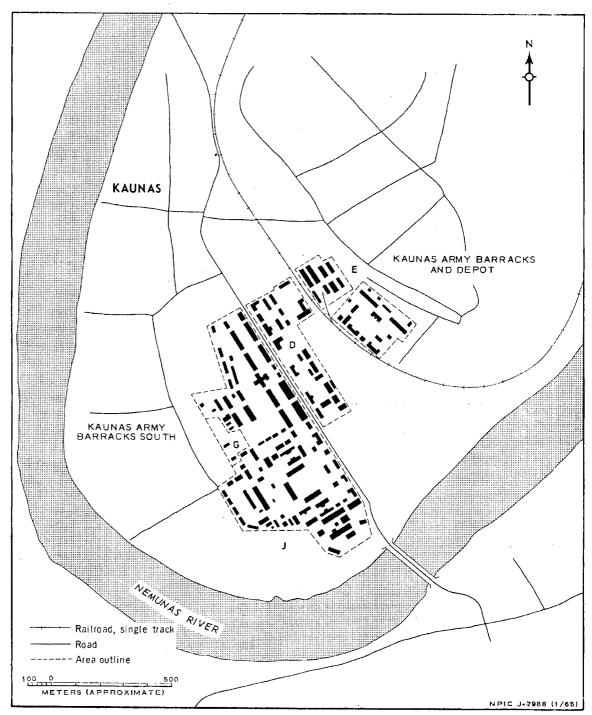

TCS-80149/65

FIGURE 3. KAUNAS ARMY BARRACKS SOUTH AND KAUNAS ARMY BARRACKS AND DEPOT. Sketch compiled from Mission June 1964.

- 5 -

Handle Via TALENT-KEYHOLE Control System Only Handle Via TALENT-KEYHOLE Control System Only

Titles and letter designators for the various facilities are as follows: (A) railroad service, (B) road service, (C) landing strips, (D) administrative and troop housing areas, (E) storage areas, (F) ammunition storage areas, (G) POL storage areas, (II) other buildings and facilities, (J) equipment storage/maintenance areas, (K) athletic fields, (L) small arms firing ranges, (M) driver training areas, (N) tank/ assault gun firing ranges, (P) flat trajectory firing ranges, (Q) artillery emplacements (batteries), (R) infantry or combined arms field training areas or courses, (S) special training facilities, (T) unidentified facilities or tracking activity.