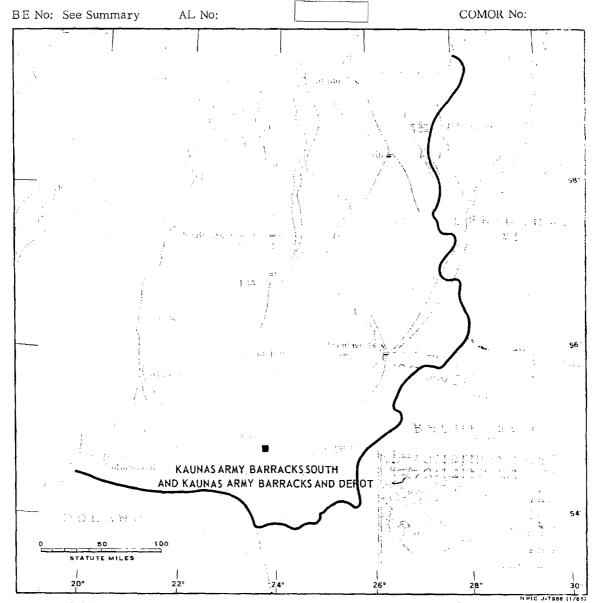

# TOP SECRET CHESS RUFF

Handle Via TALENT-KEYHOLE Control System Only

TCS-80149/65

FIGURE 2, KAUNAS ARMY BARRACKS SOUTH AND KAUNAS ARMY BARRACKS AND DEPOT, USSR, JUNE 1964.

- 3 -

Handle Via TALENT-KEYHOLE Control System Only Handlo Via TALENT-KEYHOLE Control System Only TOR SECRET CHESS RUFF