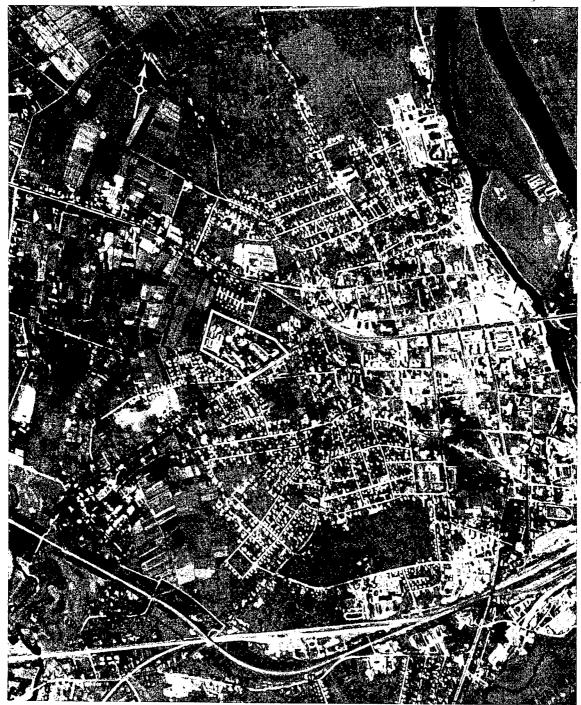

JELGAVA ARMY BARRACKS (56-39N 023-42E) JELGAVA, LATVIYSKAYA SSR, USSR

BALTIC MD

FIGURE 1. LOCATION OF JELGAVA ARMY BARRACKS.

FIGURE 2. JELGAVA ARMY BARRACKS, JELGAVA, USSR, JULY 1963.

NPIC J-8837 (3/65

· 3 **-**

#### SUMMARY

Jelgava Army Barracks is located 1 kilometer (km) west of Jelgava and 2 km south of Jelgava Airfield (Figure 1).

The installation is fenced, covers 40 acres, and contains 11 barracks/administration buildings, 5 storage/support buildings, 1 vehicle maintenance/storage building, 2 vehicle sheds,