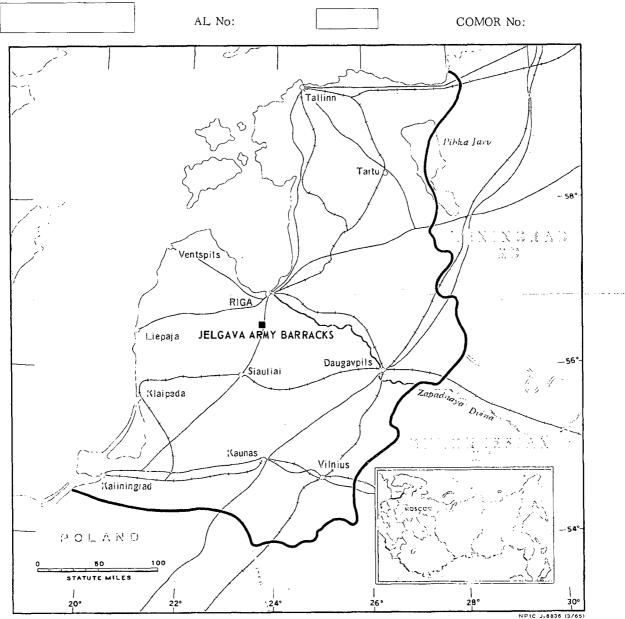

JELGAVA ARMY BARRACKS (56-39N 023-42E) JELGAVA, LATVIYSKAYA SSR, USSR

BALTIC MD

FIGURE 1. LOCATION OF JELGAVA ARMY BARRACKS.

FIGURE 2. JELGAVA ARMY BARRACKS, JELGAVA, USSR, JULY 1963.

NPIC J-8837 (3/65

· 3 **-**

#### SUMMARY

Jelgava Army Barracks is located 1 kilometer (km) west of Jelgava and 2 km south of Jelgava Airfield (Figure 1).

The installation is fenced, covers 40 acres, and contains 11 barracks/administration buildings, 5 storage/support buildings, 1 vehicle maintenance/storage building, 2 vehicle sheds,