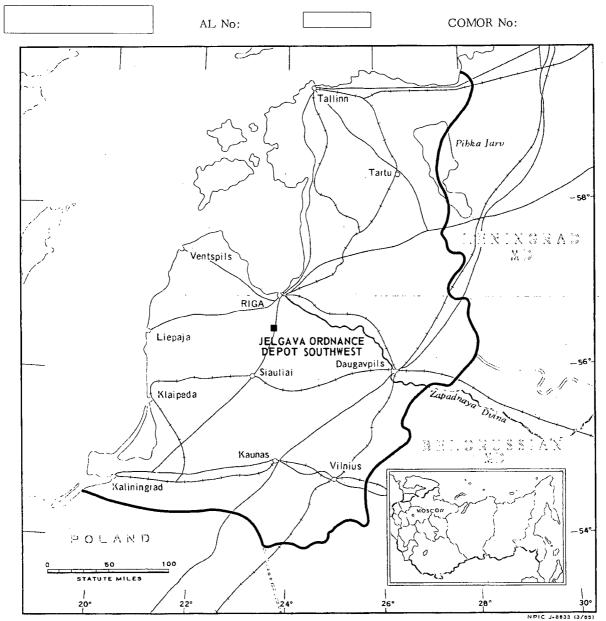

## TOP SECRET CHESS RUFF

JELGAVA ORDNANCE DEPOT SOUTHWEST
(56-38N 023-42E)
JELGAVA, LATVIYSKAYA SSR, USSR

BALTIC MD

FIGURE 1. LOCATION OF JELGAVA ORDNANCE DEPOT SOUTHWEST.

- 2 -

Ĵ,

#### SUMMARY

Jelgava Ordnance Depot Southwest is situated 2 kilometers (km) south-southeast of Jelgava and 4 km south-southwest of Jelgava Airfield (Figure 1).

The depot covers approximately 60 acres and contains 3 barracks/administration buildings, 1 administration building, 9 storage build-