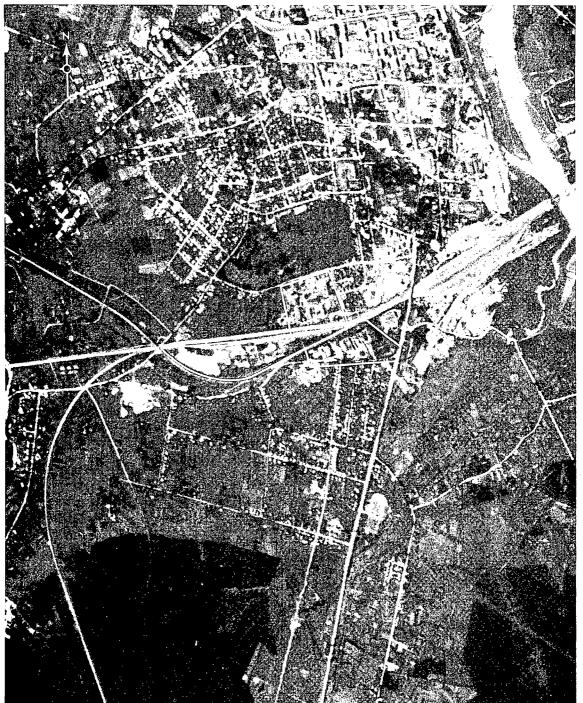

## TOR SECRET CHESS RUFF

FIGURE 2. JELGAVA ORDNANCE DEPOT SOUTHWEST, JELGAVA, USSR, JULY 1964.

NPIC J-8834 (3/65

- 3 -

TOP SECRET CHESS RUFF

#### SUMMARY

Jelgava Ordnance Depot Southwest is situated 2 kilometers (km) south-southeast of Jelgava and 4 km south-southwest of Jelgava Airfield (Figure 1).

The depot covers approximately 60 acres and contains 3 barracks/administration buildings, 1 administration building, 9 storage build-

ings, 9 support buildings, 7 probable workshops, and 1 vehicle park (Figures 2 and 3).

The depot was covered on TALENT photography of July 1956 and 4 KEYHOLE missions between December 1961 and November 1964. No significant changes in the installation were observed.