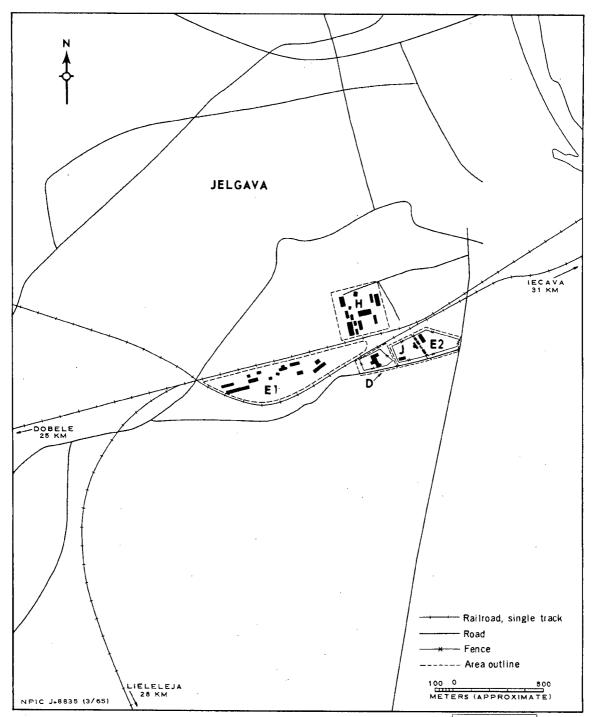

### Administration and Troop Housing Area

Area D contains an irregularly shaped barracks/administration building.

#### General Storage Areas

Area E1 contains 7 storage buildings, 1 multistory administration building, 4 support buildings, and open storage.

Area E2 contains a storage building and open storage.

#### Other Buildings

Area H contains 7 probable workshops, 1 multistory barracks/administration building, and 5 support buildings.

### Equipment Storage/Maintenance Area

Area J is a 330- by 280-foot vehicle park area and contains 1 multistory barracks/administration building and 1 storage building.

## TOP SECRET CHESS RUFF

FIGURE 3. JELGAVA ORDNANCE DEPOT SOUTHWEST. Sketch compiled from

1964.

|                          | 101 9                  | ECRET CHESS R                  |                      |   |
|--------------------------|------------------------|--------------------------------|----------------------|---|
|                          | ,                      | ·                              |                      |   |
| REFERENCES               |                        |                                |                      |   |
|                          |                        |                                |                      |   |
|                          |                        |                                |                      |   |
|                          |                        |                                |                      |   |
|                          | •                      |                                |                      |   |
|                          |                        |                                |                      |   |
| MAPS OR CHARTS           |                        |                                |                      |   |
|                          |                        | 53-9913-2-25MA, 1st ed, Aug 58 |                      |   |
| US Air Target Chart, S   | eries 200, Sheet 01    | 53-21, 2d ed, Feb 63 (SECRET)  | )                    |   |
| DOCUMENT                 |                        |                                |                      |   |
| Army. PIB-TK-187-62      | , Military Installatio | on, Jelgava, USSR, Dec 62 (TO  | P SECRET CHESS RUFF) |   |
| REQUIREMENT              |                        |                                |                      |   |
| DIAAP-1-15-64 (partial a | inswer)                |                                |                      | • |
| NPIC PROJECT             |                        | •                              |                      |   |
| 11904/64                 |                        |                                |                      |   |
| ,                        |                        |                                |                      |   |
|                          |                        |                                |                      | • |
|                          |                        |                                |                      |   |
|                          |                        |                                |                      | · |
|                          |                        |                                |                      |   |