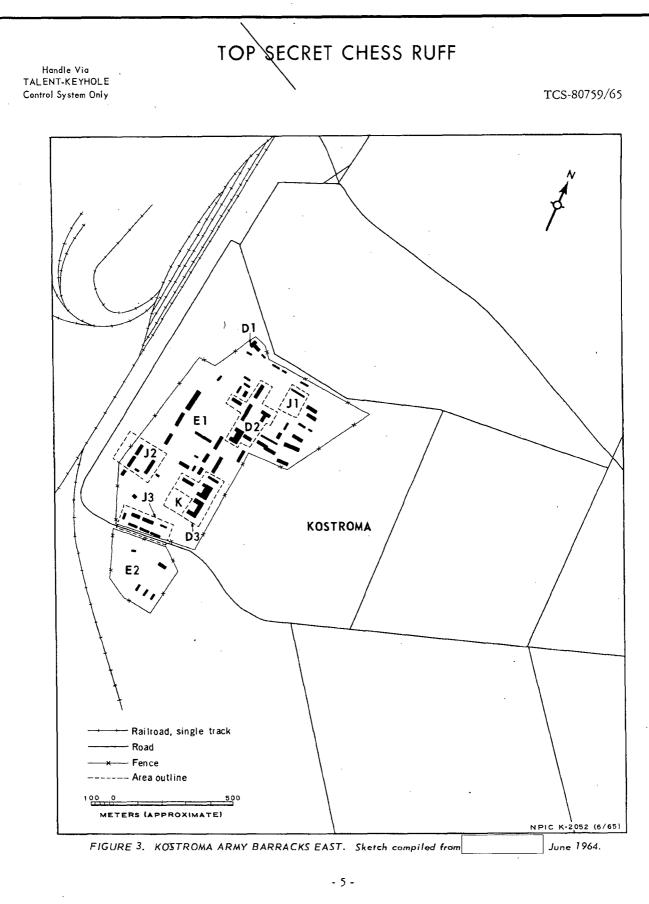

#### SUMMARY

Kostroma Army Barracks East is located north of the Volga River and in the eastern section of Kostroma (Figure 1).

This installation covers approximately 160 acres and contains 2 multistory administration buildings, 5 multistory barracks, 23 storage buildings, 25 support buildings, one vehicle maintenance building, 3 vehicle sheds, 5 probable vehicle sheds, a vehicle park, and a probable athletic field (Figures 2 and 3).

#### Administration and Troop Housing Areas

Area D1 contains a T-shaped, multistory administration building.

Area D2 contains one multistory administration building, 3 multistory barracks, 1 storage building, and 1 support building.

Area D3 contains 2 multistory barracks and 2 storage buildings.

#### General Storage Areas

Area E1 contains 14 storage buildings and 22 support buildings.

Area E2 contains 4 storage buildings and 1 support building.

#### Equipment Storage/Maintenance Areas

Area J1 contains a 180- by 40-foot vehicle shed and a vehicle park.

Area J2 contains one 220- by 50-foot vehicle maintenance building, two 150- by 40-foot vehicle sheds, and a support building.

Area J3 contains 5 probable vehicle sheds (three 110 by 40 feet, one 150 by 45 feet, and one 110 by 45 feet), and 2 storage buildings.

#### Athletic Field

Area K is a probable athletic field.

- 4 -

DP SECRET CHESS RUFF

Handle Via TALENT-KEYHOLE Control System Only

TCS-80759/65

REFERENCES