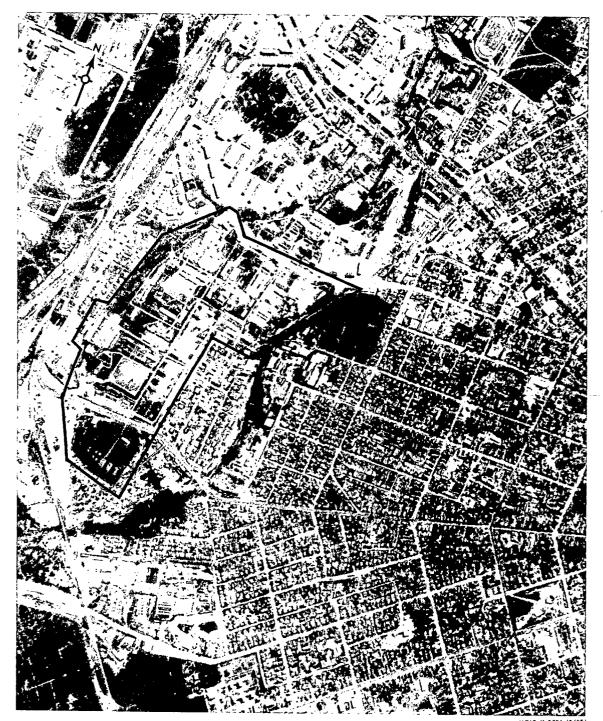

## MOSCOW MD

TOP SECRET CHESS RUFF

Handle Via TALENT-KEYHOLE Control System Only

TCS-80759/65

FIGURE 2. KOSTROMA ARMY BARRACKS EAST, KOSTROMA, USSR, JUNE 1964.

- 3 -

TOP SECRET CHESS RUFF

Handle Via TALENT-KEYHOLE Control System Only

#### SUMMARY

Kostroma Army Barracks East is located north of the Volga River and in the eastern section of Kostroma (Figure 1).

This installation covers approximately 160 acres and contains 2 multistory administration buildings, 5 multistory barracks, 23 storage buildings, 25 support buildings, one vehicle maintenance building, 3 vehicle sheds, 5 probable vehicle sheds, a vehicle park, and a probable athletic field (Figures 2 and 3).