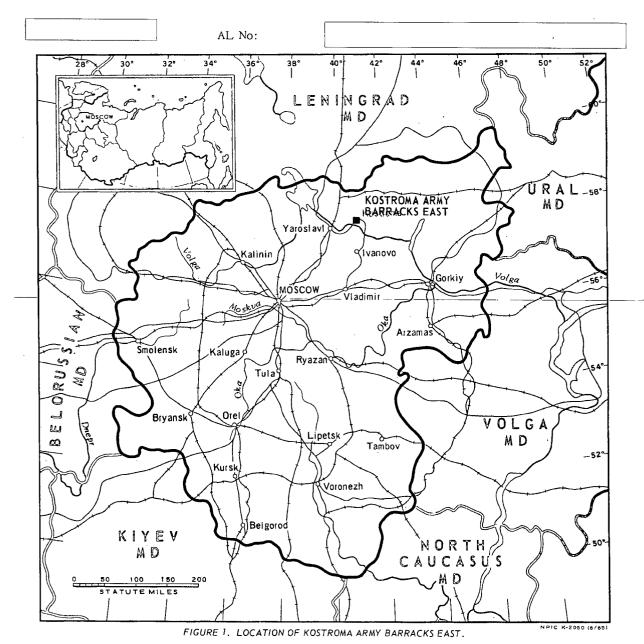

# KOSTROMA ARMY BARRACKS EAST (57-45N 040-58E)

TOP SECRET CHESS RUFF

#### SUMMARY

Kostroma Army Barracks East is located north of the Volga River and in the eastern section of Kostroma (Figure 1).

This installation covers approximately 160 acres and contains 2 multistory administration buildings, 5 multistory barracks, 23 storage buildings, 25 support buildings, one vehicle maintenance building, 3 vehicle sheds, 5 probable vehicle sheds, a vehicle park, and a probable athletic field (Figures 2 and 3).