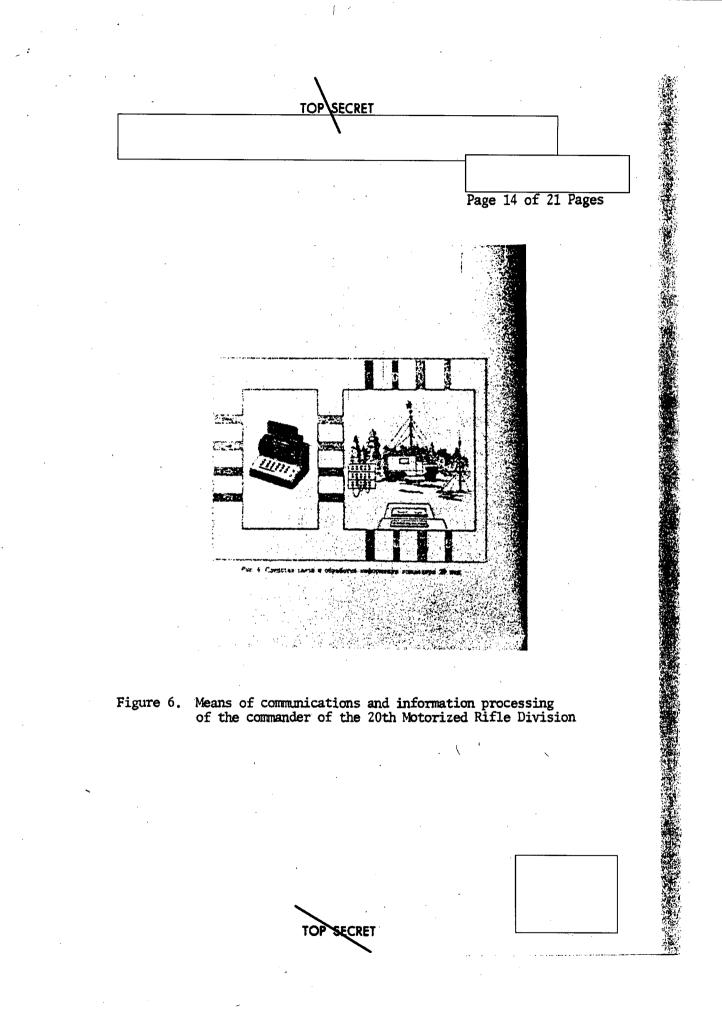

In mid-May 1969, in keeping with the plan of combined undertakings of the Combined Armed Forces and combat and operational training of the Warsaw Pact countries, a conference of representatives of the allied armies was held in Moscow. At this conference were discussed questions of the development and introduction of identical combat documents for the allied armies, and the various methods of formalizing such documents, including the variant of standardizing combat documents adopted in the National People's Army. A diagram of the possible use of standardized documents and the elements of it are presented in Figures 1 through 7 and Tables 1 through 6.