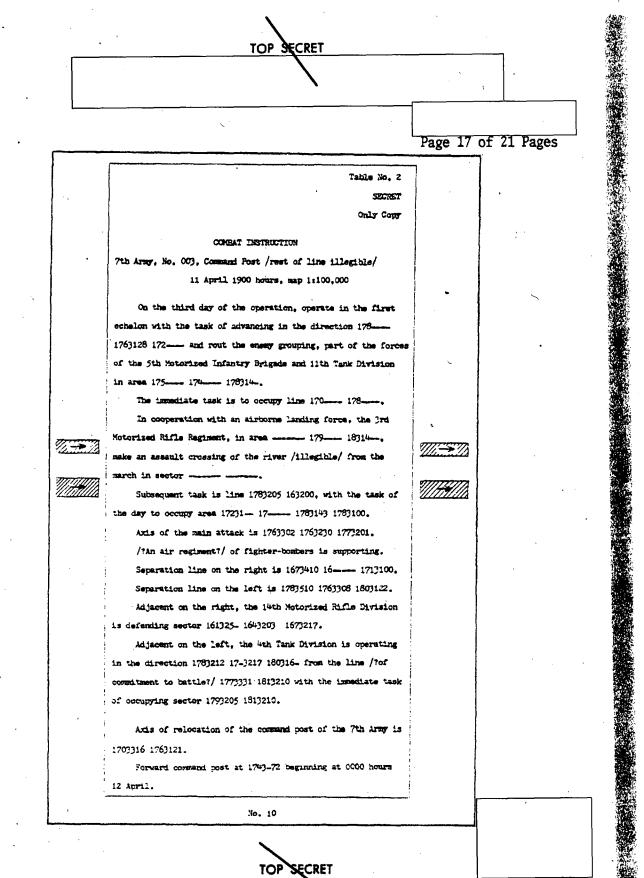

In mid-May 1969, in keeping with the plan of combined undertakings of the Combined Armed Forces and combat and operational training of the Warsaw Pact countries, a conference of representatives of the allied armies was held in Moscow. At this conference were discussed questions of the development and introduction of identical combat documents for the allied armies, and the various methods of formalizing such documents, including the variant of standardizing combat documents adopted in the National People's Army. A diagram of the possible use of standardized documents and the elements of it are presented in Figures 1 through 7 and Tables 1 through 6.

TOP SEGRET

١

٩.

1

.-

٠.

Notes. 1. In this diagram, by way of example, it is possible for the 20th MRD (Motorised rills division) of the National People's Arwy of the OHR fito be subordinated? to the community of the 7th Army of Group of Soviet Forces Germany. 2. Having context documents of the form "Ekspress" in the many staff in Russian and in the staff of the 20th MRD and in the unit staffs of the 45th, 46th, and 47th MRR (Motorized rifle regiments) of the 20th MRD in German, there exists a real capability for the army staff without transistion to control the division and unit even if the 20th MRD command post is put out of action.

3. The work maps of the communder of the 7th Army, the communder of the 20th MRD, and the communder of the Afth MRR show the situation for the second day of the operation and the combat task of the 20th MRD for the third day of batle. In this case, the commanies of the 7th Army can directly conitrol the battle of the 20th MRD if its command post is put out of action. 4. The tildes of the combat documents having the same form number are analogous in Gorman and Russian.