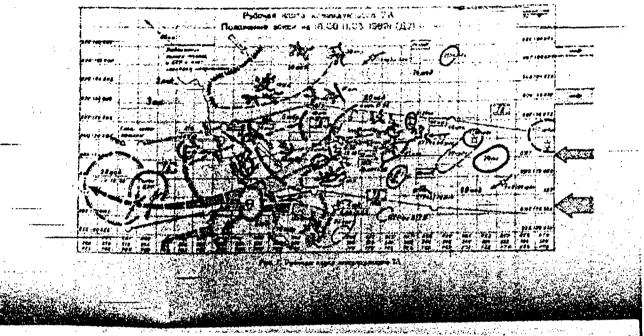

In mid-May 1969, in keeping with the plan of combined undertakings of the Combined Armed Forces and combat and operational training of the Warsaw Pact countries, a conference of representatives of the allied armies was held in Moscow. At this conference were discussed questions of the development and introduction of identical combat documents for the allied armies, and the various methods of formalizing such documents, including the variant of standardizing combat documents adopted in the National People's Army. A diagram of the possible use of standardized documents and the elements of it are presented in Figures 1 through 7 and Tables 1 through 6.

TOP SECRET

|                                                                                                                             |    |                                                                                 |            | [                                                |                      | 01                                                                                           | P SEGRE               | T                                          |                                                                                                            |
|-----------------------------------------------------------------------------------------------------------------------------|----|---------------------------------------------------------------------------------|------------|--------------------------------------------------|----------------------|----------------------------------------------------------------------------------------------|-----------------------|--------------------------------------------|------------------------------------------------------------------------------------------------------------|
|                                                                                                                             |    | DIAGRAN OF THE F                                                                |            | IBLE USE OF<br>B "BESPRESS-                      |                      | STANDARDIZE<br>Forma" (Figu                                                                  |                       | T DOCUMBRTS                                | Page 9 of 21 Pages                                                                                         |
| Work map of<br>Commander 7th Army<br>Position of troops at 1800<br>11 April 1968<br>(D2)                                    | 71 | Assignment of tasks for<br>offensive / mesting battle<br>Form No. 0092<br>No. 5 |            | No, 10                                           | 712-14               | Emplanger<br>Commander 20 MRd<br>No. 16                                                      | na=+nad<br>7///////// | ₩.==±11/4<br>1////₩///4                    | Legend<br>Flow of information                                                                              |
| No.1                                                                                                                        |    | Situation report/<br>Combat report<br>Form No. 0015<br>No. 5                    |            | Comhat Report<br>46th MRR No. 010<br>No. 11      |                      | Empfanger                                                                                    |                       |                                            | arry - division                                                                                            |
| Arbnitekarte des K - 20 MSD<br>Lage der Truppen 11.05, 18.00<br>T2<br>(Work map of commander                                | 1  | No. 6                                                                           |            | Owfechtsanor-<br>dmung 7 A<br>No. 003<br>No. 12  |                      | Emfanger                                                                                     |                       | Filed 17                                   | Flow of informative<br>division - regiment<br>Flow of informative                                          |
| (Work sep of commander<br>20th Motorized Ritle Division<br>Position of troops 11 April<br>st 1800<br>D2)<br>No. 2 .         |    | Lagemeldung / Gefechtsmel-<br>dung<br>Forsalar No. 0015<br>No. ?                | 388        | Onfechtsmel-<br>dung MSR 46<br>No. 010<br>No. 13 |                      | Empfanger                                                                                    |                       |                                            | regiment - division<br>division - siny<br>Sect. X000<br>Possible<br>flow of information<br>regiment - arwy |
| Arbeitekarte des K-MSR 46<br>Lage der Truppen 11.05, 18.00<br>12<br>(Work wap of commander<br>46th Motorized Rille Regiment |    | Aufgahmnstellung<br>Angriff/Begegnungegefech<br>Formular No. 0092<br>No. 8      |            | Oefechtamel-<br>dung 20 MSD<br>No. D07<br>No. 14 | F                    | No. 20                                                                                       |                       | 2019-001<br>7019-001<br>7010-001<br>80, 24 | ጽ ው ር መ ጽ<br>ር ው 1 ው የ<br>ዮ ው 2 ው የ                                                                        |
| Position of troops ii April<br>at 1800<br>D2)<br>No. 3                                                                      |    | Lagenneldung / Cefechtemel-<br>dung<br>Formular No. 0015<br>No. 9               | <b>399</b> | Gefechtsmel-<br>dung MSR 46<br>No. 010<br>No. 15 | 22 8886<br>07 1 == 1 | Absender<br>Kommandeur MSR 46<br>Absender<br>Kommandeur 20 MSD<br>Befehlshaber 7 A<br>No. 21 |                       |                                            | R A 3 A F<br>S A 4 A C<br>T A 5 A T<br>U A 5 A J<br>WA 7 A B<br>X A 8 A X<br>2 A 9 A 1                     |

TOP SEGRET

١

٩.

1

.-

٠.

Notes. 1. In this diagram, by way of example, it is possible for the 20th MRD (Motorised rills division) of the National People's Arwy of the OHR fito be subordinated? to the community of the 7th Army of Group of Soviet Forces Germany. 2. Having context documents of the form "Ekspress" in the many staff in Russian and in the staff of the 20th MRD and in the unit staffs of the 45th, 46th, and 47th MRR (Motorized rifle regiments) of the 20th MRD in German, there exists a real capability for the army staff without transistion to control the division and unit even if the 20th MRD command post is put out of action.

3. The work maps of the communder of the 7th Army, the communder of the 20th MRD, and the communder of the Afth MRR show the situation for the second day of the operation and the combat task of the 20th MRD for the third day of batle. In this case, the commanies of the 7th Army can directly conitrol the battle of the 20th MRD if its command post is put out of action. 4. The tildes of the combat documents having the same form number are analogous in Gorman and Russian.