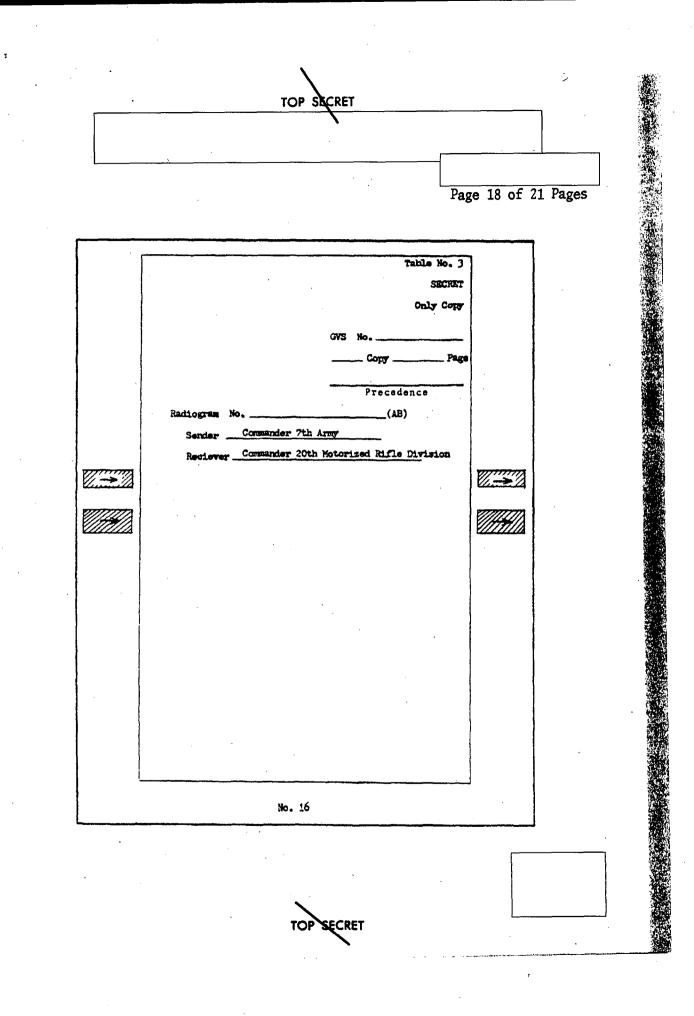

In mid-May 1969, in keeping with the plan of combined undertakings of the Combined Armed Forces and combat and operational training of the Warsaw Pact countries, a conference of representatives of the allied armies was held in Moscow. At this conference were discussed questions of the development and introduction of identical combat documents for the allied armies, and the various methods of formalizing such documents, including the variant of standardizing combat documents adopted in the National People's Army. A diagram of the possible use of standardized documents and the elements of it are presented in Figures 1 through 7 and Tables 1 through 6.

TOP SECRET

|                                                                                                                             |    |                                                                                 |            | [                                                |                      | 01                                                                                           | P SEGRE               | T                                          |                                                                                                            |
|-----------------------------------------------------------------------------------------------------------------------------|----|---------------------------------------------------------------------------------|------------|--------------------------------------------------|----------------------|----------------------------------------------------------------------------------------------|-----------------------|--------------------------------------------|------------------------------------------------------------------------------------------------------------|
|                                                                                                                             |    | DIAGRAN OF THE F                                                                |            | IBLE USE OF<br>B "BESPRESS-                      |                      | STANDARDIZE<br>Forma" (Figu                                                                  |                       | T DOCUMBRTS                                | Page 9 of 21 Pages                                                                                         |
| Work map of<br>Commander 7th Army<br>Position of troops at 1800<br>11 April 1968<br>(D2)                                    | 71 | Assignment of tasks for<br>offensive / mesting battle<br>Form No. 0092<br>No. 5 |            | No, 10                                           | 712-14               | Emplanger<br>Commander 20 MRd<br>No. 16                                                      | na=+nad<br>7///////// | ₩.==±11/4<br>1////₩///4                    | Legend<br>Flow of information                                                                              |
| No.1                                                                                                                        |    | Situation report/<br>Combat report<br>Form No. 0015<br>No. 5                    |            | Comhat Report<br>46th MRR No. 010<br>No. 11      |                      | Empfanger                                                                                    |                       |                                            | arry - division                                                                                            |
| Arbnitekarte des K - 20 MSD<br>Lage der Truppen 11.05, 18.00<br>T2<br>(Work map of commander                                | 1  | No. 6                                                                           |            | Owfechtsanor-<br>dmung 7 A<br>No. 003<br>No. 12  |                      | Emfanger                                                                                     |                       | Filed 17                                   | Flow of informative<br>division - regiment<br>Flow of informative                                          |
| (Work sep of commander<br>20th Motorized Ritle Division<br>Position of troops 11 April<br>st 1800<br>D2)<br>No. 2 .         |    | Lagemeldung / Gefechtsmel-<br>dung<br>Forsalar No. 0015<br>No. ?                | 388        | Onfechtsmel-<br>dung MSR 46<br>No. 010<br>No. 13 |                      | Empfanger                                                                                    |                       |                                            | regiment - division<br>division - siny<br>Sect. X000<br>Possible<br>flow of information<br>regiment - arwy |
| Arbeitekarte des K-MSR 46<br>Lage der Truppen 11.05, 18.00<br>12<br>(Work wap of commander<br>46th Motorized Rille Regiment |    | Aufgahmnstellung<br>Angriff/Begegnungegefech<br>Formular No. 0092<br>No. 8      |            | Oefechtamel-<br>dung 20 MSD<br>No. D07<br>No. 14 | F                    | No. 20                                                                                       |                       | 2019-001<br>7019-001<br>7010-001<br>80, 24 | ጽ ው ር መ ጽ<br>ር ው 1 ው የ<br>ዮ ው 2 ው የ                                                                        |
| Position of troops ii April<br>at 1800<br>D2)<br>No. 3                                                                      |    | Lagenneldung / Cefechtemel-<br>dung<br>Formular No. 0015<br>No. 9               | <b>399</b> | Gefechtsmel-<br>dung MSR 46<br>No. 010<br>No. 15 | 22 8886<br>07 1 == 1 | Absender<br>Kommandeur MSR 46<br>Absender<br>Kommandeur 20 MSD<br>Befehlshaber 7 A<br>No. 21 |                       |                                            | R A 3 A F<br>S A 4 A C<br>T A 5 A T<br>U A 5 A J<br>WA 7 A B<br>X A 8 A X<br>2 A 9 A 1                     |

TOP SEGRET

١

٩.

1

.-

٠.

Notes. 1. In this diagram, by way of example, it is possible for the 20th MRD (Motorised rills division) of the National People's Arwy of the OHR fito be subordinated? to the community of the 7th Army of Group of Soviet Forces Germany. 2. Having context documents of the form "Ekspress" in the many staff in Russian and in the staff of the 20th MRD and in the unit staffs of the 45th, 46th, and 47th MRR (Motorized rifle regiments) of the 20th MRD in German, there exists a real capability for the army staff without transistion to control the division and unit even if the 20th MRD command post is put out of action.