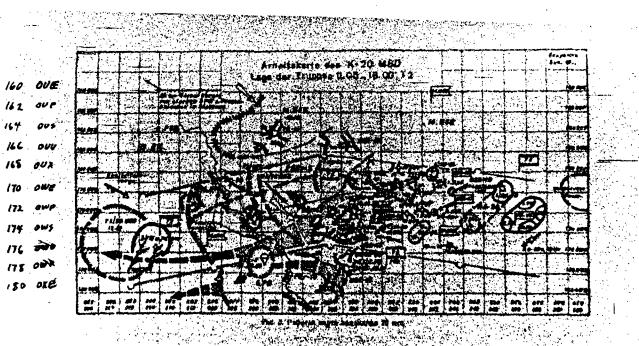

In mid-May 1969, in keeping with the plan of combined undertakings of the Combined Armed Forces and combat and operational training of the Warsaw Pact countries, a conference of representatives of the allied armies was held in Moscow. At this conference were discussed questions of the development and introduction of identical combat documents for the allied armies, and the various methods of formalizing such documents, including the variant of standardizing combat documents adopted in the National People's Army. A diagram of the possible use of standardized documents and the elements of it are presented in Figures 1 through 7 and Tables 1 through 6.

TOP SECRET

|                                                                                                                             |    |                                                                                 |            | [                                                |                      | 01                                                                                           | P SEGRE               | T                                          |                                                                                                            |
|-----------------------------------------------------------------------------------------------------------------------------|----|---------------------------------------------------------------------------------|------------|--------------------------------------------------|----------------------|----------------------------------------------------------------------------------------------|-----------------------|--------------------------------------------|------------------------------------------------------------------------------------------------------------|
|                                                                                                                             |    | DIAGRAN OF THE F                                                                |            | IBLE USE OF<br>B "BESPRESS-                      |                      | STANDARDIZE<br>Forma" (Figu                                                                  |                       | T DOCUMBRTS                                | Page 9 of 21 Pages                                                                                         |
| Work map of<br>Commander 7th Army<br>Position of troops at 1800<br>11 April 1968<br>(D2)                                    | 71 | Assignment of tasks for<br>offensive / mesting battle<br>Form No. 0092<br>No. 5 |            | No, 10                                           | 712-14               | Emplanger<br>Commander 20 MRd<br>No. 16                                                      | na=+nad<br>7///////// | ₩.==±11/4<br>1////₩///4                    | Legend<br>Flow of information                                                                              |
| No.1                                                                                                                        |    | Situation report/<br>Combat report<br>Form No. 0015<br>No. 5                    |            | Comhat Report<br>46th MRR No. 010<br>No. 11      |                      | Empfanger                                                                                    |                       |                                            | arry - division                                                                                            |
| Arbnitekarte des K - 20 MSD<br>Lage der Truppen 11.05, 18.00<br>T2<br>(Work map of commander                                | 1  | No. 6                                                                           |            | Owfechtsanor-<br>dmung 7 A<br>No. 003<br>No. 12  |                      | Emfanger                                                                                     |                       | Filed 17                                   | Flow of informative<br>division - regiment<br>Flow of informative                                          |
| (Work sep of commander<br>20th Motorized Ritle Division<br>Position of troops 11 April<br>st 1800<br>D2)<br>No. 2 .         |    | Lagemeldung / Gefechtsmel-<br>dung<br>Forsalar No. 0015<br>No. ?                | 388        | Onfechtsmel-<br>dung MSR 46<br>No. 010<br>No. 13 |                      | Empfanger                                                                                    |                       |                                            | regiment - division<br>division - siny<br>Sect. X000<br>Possible<br>flow of information<br>regiment - arwy |
| Arbeitekarte des K-MSR 46<br>Lage der Truppen 11.05, 18.00<br>12<br>(Work wap of commander<br>46th Motorized Rille Regiment |    | Aufgahmnstellung<br>Angriff/Begegnungegefech<br>Formular No. 0092<br>No. 8      |            | Oefechtamel-<br>dung 20 MSD<br>No. D07<br>No. 14 | F                    | No. 20                                                                                       |                       | 2019-001<br>7019-001<br>7010-001<br>80, 24 | ጽ ው ር መ ጽ<br>ር ው 1 ው የ<br>ዮ ው 2 ው የ                                                                        |
| Position of troops ii April<br>at 1800<br>D2)<br>No. 3                                                                      |    | Lagenneldung / Cefechtemel-<br>dung<br>Formular No. 0015<br>No. 9               | <b>399</b> | Gefechtsmel-<br>dung MSR 46<br>No. 010<br>No. 15 | 22 8886<br>07 1 == 1 | Absender<br>Kommandeur MSR 46<br>Absender<br>Kommandeur 20 MSD<br>Befehlshaber 7 A<br>No. 21 |                       |                                            | R A 3 A F<br>S A 4 A C<br>T A 5 A T<br>U A 5 A J<br>WA 7 A B<br>X A 8 A X<br>2 A 9 A 1                     |

TOP SEGRET

١

٩.

1

.-

٠.

Notes. 1. In this diagram, by way of example, it is possible for the 20th MRD (Motorised rills division) of the National People's Arwy of the OHR fito be subordinated? to the community of the 7th Army of Group of Soviet Forces Germany. 2. Having context documents of the form "Ekspress" in the many staff in Russian and in the staff of the 20th MRD and in the unit staffs of the 45th, 46th, and 47th MRR (Motorized rifle regiments) of the 20th MRD in German, there exists a real capability for the army staff without transistion to control the division and unit even if the 20th MRD command post is put out of action.

3. The work maps of the communder of the 7th Army, the communder of the 20th MRD, and the communder of the Afth MRR show the situation for the second day of the operation and the combat task of the 20th MRD for the third day of batle. In this case, the commanies of the 7th Army can directly conitrol the battle of the 20th MRD if its command post is put out of action. 4. The tildes of the combat documents having the same form number are analogous in Gorman and Russian.

TOP SECRET Page 10 of 21 Pages ¢

TOPSECRET

>

Figure 3. Work map of the commander of the 20th Motorized Rifle Division

TOP CRET

Figure 4. Work map of the commander of the 46th Motorized Rifle Regiment

RET TC