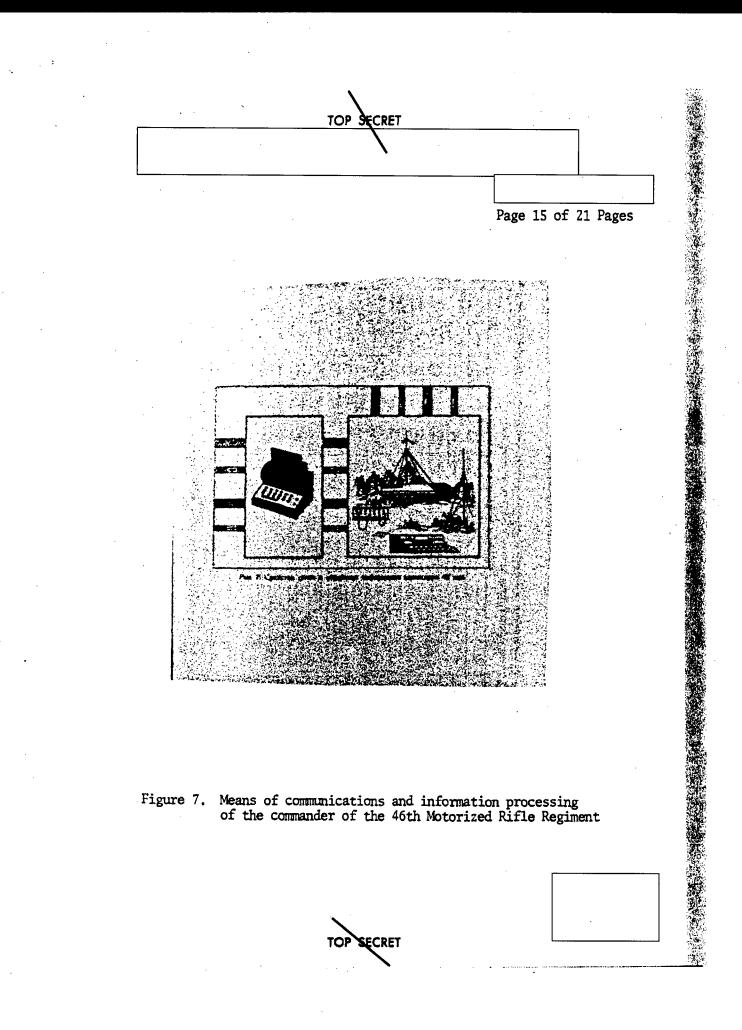

In mid-May 1969, in keeping with the plan of combined undertakings of the Combined Armed Forces and combat and operational training of the Warsaw Pact countries, a conference of representatives of the allied armies was held in Moscow. At this conference were discussed questions of the development and introduction of identical combat documents for the allied armies, and the various methods of formalizing such documents, including the variant of standardizing combat documents adopted in the National People's Army. A diagram of the possible use of standardized documents and the elements of it are presented in Figures 1 through 7 and Tables 1 through 6.