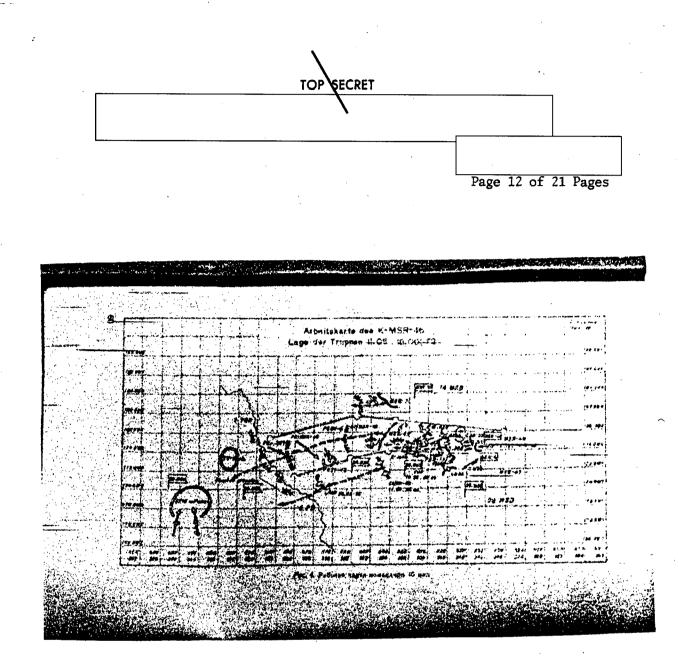

In mid-May 1969, in keeping with the plan of combined undertakings of the Combined Armed Forces and combat and operational training of the Warsaw Pact countries, a conference of representatives of the allied armies was held in Moscow. At this conference were discussed questions of the development and introduction of identical combat documents for the allied armies, and the various methods of formalizing such documents, including the variant of standardizing combat documents adopted in the National People's Army. A diagram of the possible use of standardized documents and the elements of it are presented in Figures 1 through 7 and Tables 1 through 6.

TOP SECRET

|                                                                                                                             |    |                                                                                 |            | [                                                |                      | 01                                                                                           | P SEGRE               | T                                          |                                                                                                            |
|-----------------------------------------------------------------------------------------------------------------------------|----|---------------------------------------------------------------------------------|------------|--------------------------------------------------|----------------------|----------------------------------------------------------------------------------------------|-----------------------|--------------------------------------------|------------------------------------------------------------------------------------------------------------|
|                                                                                                                             |    | DIAGRAN OF THE F                                                                |            | IBLE USE OF<br>B "BESPRESS-                      |                      | STANDARDIZE<br>Forma" (Figu                                                                  |                       | T DOCUMBRTS                                | Page 9 of 21 Pages                                                                                         |
| Work map of<br>Commander 7th Army<br>Position of troops at 1800<br>11 April 1968<br>(D2)                                    | 71 | Assignment of tasks for<br>offensive / mesting battle<br>Form No. 0092<br>No. 5 |            | No, 10                                           | 712-14               | Emplanger<br>Commander 20 MRd<br>No. 16                                                      | na=+nad<br>7///////// | ₩.==±11/4<br>1////₩///4                    | Legend<br>Flow of information                                                                              |
| No.1                                                                                                                        |    | Situation report/<br>Combat report<br>Form No. 0015<br>No. 5                    |            | Comhat Report<br>46th MRR No. 010<br>No. 11      |                      | Empfanger                                                                                    |                       |                                            | arry - division                                                                                            |
| Arbnitekarte des K - 20 MSD<br>Lage der Truppen 11.05, 18.00<br>T2<br>(Work map of commander                                | 1  | No. 6                                                                           |            | Owfechtsanor-<br>dmung 7 A<br>No. 003<br>No. 12  |                      | Emfanger                                                                                     |                       | Filed 17                                   | Flow of informative<br>division - regiment<br>Flow of informative                                          |
| (Work sep of commander<br>20th Motorized Ritle Division<br>Position of troops 11 April<br>st 1800<br>D2)<br>No. 2 .         |    | Lagemeldung / Gefechtsmel-<br>dung<br>Forsalar No. 0015<br>No. ?                | 388        | Onfechtsmel-<br>dung MSR 46<br>No. 010<br>No. 13 |                      | Empfanger                                                                                    |                       |                                            | regiment - division<br>division - siny<br>Sect. X000<br>Possible<br>flow of information<br>regiment - arwy |
| Arbeitekarte des K-MSR 46<br>Lage der Truppen 11.05, 18.00<br>12<br>(Work wap of commander<br>46th Motorized Rille Regiment |    | Aufgahmnstellung<br>Angriff/Begegnungegefech<br>Formular No. 0092<br>No. 8      |            | Oefechtamel-<br>dung 20 MSD<br>No. D07<br>No. 14 | F                    | No. 20                                                                                       |                       | 2019-001<br>7019-001<br>7010-001<br>80, 24 | ጽ ው ር መ ጽ<br>ር ው 1 ው የ<br>ዮ ው 2 ው የ                                                                        |
| Position of troops ii April<br>at 1800<br>D2)<br>No. 3                                                                      |    | Lagenneldung / Cefechtemel-<br>dung<br>Formular No. 0015<br>No. 9               | <b>399</b> | Gefechtsmel-<br>dung MSR 46<br>No. 010<br>No. 15 | 22 8886<br>07 1 == 1 | Absender<br>Kommandeur MSR 46<br>Absender<br>Kommandeur 20 MSD<br>Befehlshaber 7 A<br>No. 21 |                       |                                            | R A 3 A F<br>S A 4 A C<br>T A 5 A T<br>U A 5 A J<br>WA 7 A B<br>X A 8 A X<br>2 A 9 A 1                     |

TOP SEGRET

١

٩.

1

.-

٠.

Notes. 1. In this diagram, by way of example, it is possible for the 20th MRD (Motorised rills division) of the National People's Arwy of the OHR fito be subordinated? to the community of the 7th Army of Group of Soviet Forces Germany. 2. Having context documents of the form "Ekspress" in the many staff in Russian and in the staff of the 20th MRD and in the unit staffs of the 45th, 46th, and 47th MRR (Motorized rifle regiments) of the 20th MRD in German, there exists a real capability for the army staff without transistion to control the division and unit even if the 20th MRD command post is put out of action.

3. The work maps of the communder of the 7th Army, the communder of the 20th MRD, and the communder of the Afth MRR show the situation for the second day of the operation and the combat task of the 20th MRD for the third day of batle. In this case, the commanies of the 7th Army can directly conitrol the battle of the 20th MRD if its command post is put out of action. 4. The tildes of the combat documents having the same form number are analogous in Gorman and Russian.

TOP SECRET Page 10 of 21 Pages ¢

TOPSECRET

>

Figure 3. Work map of the commander of the 20th Motorized Rifle Division

TOP CRET

Figure 4. Work map of the commander of the 46th Motorized Rifle Regiment

RET TC

Figure 5. Means of communications and information processing of the commander of the 7th Army

TOP SECRET

|    |           |                |                                       |                      |                  |                            |                             | 1                 |                               |                                 | 1                                             |                                  |                                                |                                    |                                           |               |       |
|----|-----------|----------------|---------------------------------------|----------------------|------------------|----------------------------|-----------------------------|-------------------|-------------------------------|---------------------------------|-----------------------------------------------|----------------------------------|------------------------------------------------|------------------------------------|-------------------------------------------|---------------|-------|
| ~  |           |                |                                       | ······               | <u></u>          |                            | 100 GF TABLE                | <u></u>           |                               |                                 | يل                                            | a                                |                                                |                                    | and an a                                  |               |       |
|    |           |                |                                       |                      |                  |                            |                             |                   | 66, 6090                      |                                 | -                                             |                                  | •                                              |                                    | 30 m- 1                                   |               |       |
| -  | T         |                | 1 /n                                  | P /A                 | 1 . 10           | 0/7                        | X /H                        | +                 | 8 / H                         | 1./1                            | 110                                           | #/8                              | 1 /m                                           | wi /m                              | 30 / 54                                   | Page 16 of 21 | Pages |
| A  | ŧ,        | Al-            | day of operation                      | -                    | 6410             |                            |                             | न                 |                               | bet Lastres-                    | Br. of season                                 | Palifiliant destalling           | dealists                                       | Arty Group                         |                                           |               |       |
| ī  | ٦l:       | *:             |                                       |                      | t                |                            |                             | 62                | 1,581,681                     | 1,100,000                       | 11166,880                                     | 1,50,00                          | 1.06,886                                       | Canteral Army Group                | Padayad<br>Repositio<br>Germany<br>Refine |               |       |
| IJ | 巾         | **             |                                       | +                    | +                |                            | to operate ?<br>with when   | 0                 | PLive outrolon                |                                 | Sector Sta                                    |                                  | Parties                                        | FIGUR STOP                         | -                                         |               |       |
| 6  | :†        | r.             |                                       | +                    |                  |                            |                             | -                 | part of the proop             |                                 | the form                                      | angle bilants<br>Jacobileg       |                                                | Serel Dans                         | Settyer-                                  |               |       |
| AI | ı†,       | 44             | · [· •                                | j                    |                  | dirine                     |                             | 6                 | Allenie Li                    | 4.11                            | attest in                                     | Ameliag Mil-                     | 111                                            | And the second second              | markan -                                  |               |       |
| ā  | 5         | e i            | 1                                     |                      |                  | at live/orau<br>of ecosti- | frem Line/                  | w                 |                               | arriver of                      | # CTEH                                        | 11100 00                         | tragila                                        | Dependent<br>Digdak<br>919         | 170.46                                    |               |       |
| π  | ch        | <b>1</b>       | · · · · ·                             | { · · ···-           | break through    | in callor of               | teret of<br>trailorment     | 67                | break<br>Ubreagt              | mantina                         | क्या क्                                       | metrolis 1                       |                                                | Loug auten                         | Carles                                    | 9             |       |
| 3  | r¦:       | <b></b>        | · • • • •                             |                      |                  | ta meter                   | grouping                    |                   | roat                          | éeriner                         | -steele                                       | -                                | Influt                                         | alaniny                            | -                                         | _             |       |
| G  | i         |                | Wissian for                           | with task of the day | avis of set      |                            | VILLE                       | 69                |                               | f                               |                                               | f7                               | pines (                                        | divising                           | Frendag - P.                              |               |       |
| 1A | rŧ        |                | jenningt                              |                      | fargeant af-     | Sadar al                   | Lundington<br>Lundington    | 10                | 1.25                          | +                               |                                               |                                  | defend -                                       | andureland<br>division             | (risejis)                                 |               |       |
| 30 | +         | *              | + · · · · · ·                         | i                    | ATLe: 111        |                            | sator bar-                  | -a-               | antes attants                 |                                 | nieotiate -                                   | a                                | , <b>-</b>                                     | Lufialry<br>division               | Kanget                                    |               |       |
| ĸ  | oti       | W.             | · · · · · · · · · · · · · · · · · · · |                      | <b>.</b>         | m reh                      | eter it list                | h                 | 114                           |                                 |                                               | unt division                     | apphasting -                                   | 210/014                            | 101,1                                     |               |       |
| Ņ  | rł        | · · ·          | ; · · · ·                             | ·                    |                  | [·                         | 111                         | 10                | Lank                          |                                 | division<br>entertant.                        | tors botheliot                   | division.                                      | indiant and                        | 175-00                                    |               |       |
| 'n | ۶ł        |                |                                       |                      |                  |                            | limferes                    | -                 | regiment<br>notorined         |                                 | formers                                       | aptrol of a                      | Australia and                                  | 171 mile                           | 193-00                                    |               |       |
| R. | ┱┿        | <del></del>    | - hitti                               |                      | 1 departure 1    | Inform the 1               | 03144                       | 1.5               | eterie<br>economie<br>anabula | tonging                         | deteriorit                                    |                                  | ard Lord Star                                  | hertgade<br>anotactical<br>brigade | 1315al                                    |               |       |
| M  | -         | ÷e.            | passing.                              | line<br>I            |                  | anith roots                | <u> </u>                    | -                 | Group<br>distance             | prop<br>brights                 |                                               | abetiania<br>detaquent           | Peeserve<br>Dettellan                          | URIANITY                           | Air Aren                                  |               |       |
| ĥ  | ŗĺ.       | <del>.</del> - | <u>.</u>                              |                      | <b>.</b>         | serch roote                |                             | <u> </u>          | tontony                       | platom                          | ist them                                      | Bettelign                        | Martle                                         | 1011_040                           | Papelies .                                |               |       |
| 10 |           | <del>.</del> . | i                                     | ;<br>;               |                  | marab route                | mane of                     | -                 | surfee-30-                    |                                 | artillery -                                   |                                  | heritter                                       | Lafantry<br>byighip<br>metonical   | area                                      |               |       |
| 3  | •         |                | ÷                                     | · · · · · ·          |                  |                            | PHT Pupporting/             | 1                 | ate stattles                  | elrereft                        | Lunk-Hiller                                   | antitana                         |                                                | lafaniry<br>brigate                | forward                                   |               |       |
| Ñ  | 1         |                | .1                                    | j                    |                  |                            | mintaining                  | Ľ                 | erebet<br>retision a          | Leaffie                         | 1                                             | antides<br>adaption<br>anglinger | station]<br>protoction<br>pomiorn-<br>bridging | 1400 ······                        | delay sere                                |               |       |
|    | n.∣<br>⊮∤ |                |                                       | Ĺ                    |                  |                            | itas en tem                 | Į.,               | atantest pa-                  | angert.                         | abbile<br>shetesle<br>detestemet<br>fighter-  |                                  |                                                | brigada<br>grang                   | Bergr Lara                                | ·             |       |
|    | 1         | л.<br>Ж        |                                       | l                    |                  | Sineluelve 1               | ites on the<br>loft         | n                 | building                      | augest bit man<br>Groest ng     | 0.00007                                       |                                  | regiumit                                       | brights .                          | Bangr Lana                                |               |       |
| 10 |           |                | frun taktná                           | fren Une<br>Frent    | frun the<br>left |                            |                             |                   |                               | 1                               | torrela<br>decenterism-<br>tim<br>de Faibling | erginee-                         | WELLIGING                                      |                                    | PRINTLY                                   |               |       |
| R  | 1         | .jr            |                                       | 1                    | <u> </u>         |                            | Lype of scan<br>bal astimus | Ì.                | diretiine af                  | andusting<br>metting<br>http:// | Southary of                                   | direction of                     | te line/sees                                   | [·                                 | attaring evelotande                       |               |       |
|    |           |                |                                       |                      |                  |                            | Line of TTI                 |                   | large wilte                   | witte                           | 1                                             |                                  | Sloaby of                                      | regiment                           | terr (Garlas                              |               |       |
|    | 1         | 24             |                                       | 1                    | 1                | tim of arty                | for affective               | 18                | torese                        | (olano                          | 001000                                        | position                         | formation                                      | bellal(m)                          | elvel<br>dalange                          |               |       |
|    | *         | -              |                                       |                      | trat met         | Corvint see-               | TIT of rola-                | - <b>1</b> ₩<br>1 | Protestat<br>Formation        | fleing<br>pastition             | Letter                                        | Links                            | erillinty                                      | battery                            | PRG border                                |               |       |
| ъ  | 54        | -              |                                       | of man de.           | Cap offendin     | 1                          | I pupart                    | 17                | torestry.                     | ashaled.                        |                                               | atorile                          | vertand.                                       | plainth                            | 10000                                     | . –           |       |
| á  | "         | *              |                                       |                      | state            |                            | deputy                      |                   | Lauranor                      | stratoria                       | operational                                   | Lotial                           | puelsar<br>strine                              |                                    | <b>†~</b>                                 |               |       |
| Þ  |           |                |                                       |                      | +                | t                          | T                           | 77                | strong point                  |                                 | flark                                         | HeA                              | Life                                           | <u> </u>                           | †                                         |               |       |
| F  | -         | 5              | -+                                    |                      | · +· ·           | +                          |                             | 10                |                               | la erter                        |                                               |                                  | transporting                                   | +                                  | +                                         | TOPSECRET     |       |