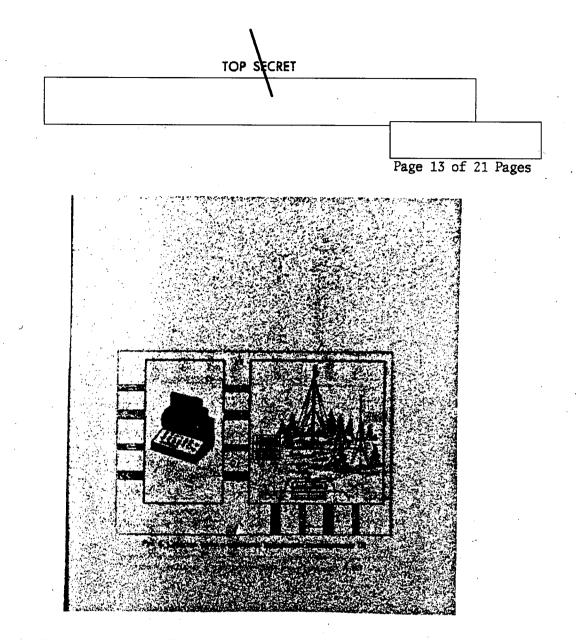

In mid-May 1969, in keeping with the plan of combined undertakings of the Combined Armed Forces and combat and operational training of the Warsaw Pact countries, a conference of representatives of the allied armies was held in Moscow. At this conference were discussed questions of the development and introduction of identical combat documents for the allied armies, and the various methods of formalizing such documents, including the variant of standardizing combat documents adopted in the National People's Army. A diagram of the possible use of standardized documents and the elements of it are presented in Figures 1 through 7 and Tables 1 through 6.